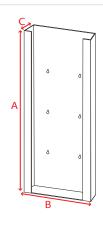

#### Size Chart:

| Measurements in mm | 50201 | 50204 |
|--------------------|-------|-------|
| Length (A)         | 140   | 530   |
| Width (B)          | 255   | 255   |
| Height (C)         | 90    | 90    |