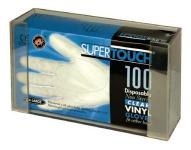

#### **Description:**

Our wall mounted Glove Dispensers are suitable for all Supertouch glove boxes, offering a compact and hygienic way to store and dispense your disposable gloves.

- ✓ Hygienic plastic construction
- ✓ Clear plastic
- ✓ Sized for 100-glove dispenser boxes
- √ 1 or 4 box capacity
- ✓ Washable
- ✓ Suitable for wall fixing

#### **Product Codes:**

| 50201 | One Size | 1 Box Dispenser - Clear |
|-------|----------|-------------------------|
| 50204 | One Size | 4 Box Dispenser - Clear |