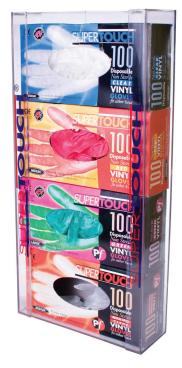

#### **Description:**

Our wall mounted Glove Dispensers are suitable for all Supertouch glove boxes, offering a compact and hygienic way to store and dispense your disposable gloves.

- ✓ Hygienic plastic construction
- ✓ Clear plastic
- ✓ Sized for 100-glove dispenser boxes
- √ 1 or 4 box capacity
- ✓ Washable
- ✓ Suitable for wall fixing

#### **Product Codes:**

| 50201 | One Size | 1 Box Dispenser - Clear |
|-------|----------|-------------------------|
| 50204 | One Size | 4 Box Dispenser - Clear |