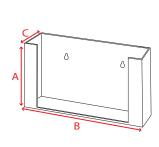

#### Size Chart:

| Measurements in mm | 50201 | 50204 |
|--------------------|-------|-------|
| Length (A)         | 140   | 530   |
| Width (B)          | 255   | 255   |
| Height (C)         | 90    | 90    |