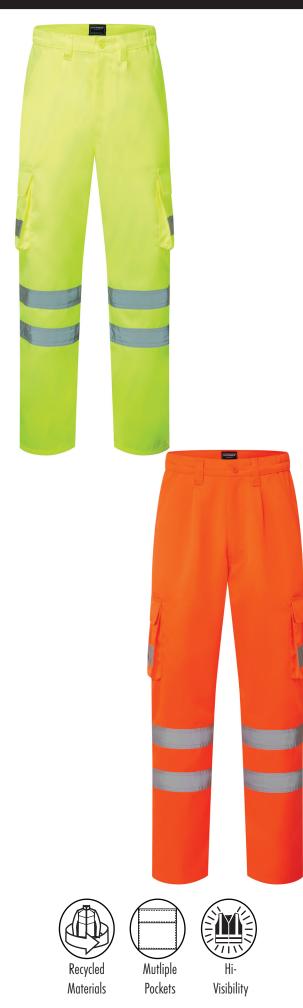

# SUPER**TOUCH**®

30"-56" SHV-40R42-F 30"-56" SHV-40R82-F

- Our best selling Trouser made from GRS-Certified Recycled Fabrics
- 2 and 1/2 retroreflective bands •
- Multiple pockets for functionality •
- Elasticated side waistband for comfort and ease of movement •
- Wide back belt loop for wearer comfort •
- Sewn on reflective tape •

# **Materials**

80% GRS Recycled Polyester / 20% Cotton - Sateen - 280gsm