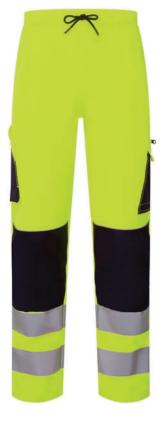

### Hi-Vis Eco Stretch Jogger

Yellow/Navy

S-4XL

SYH-501C1-7

Orange/Navy

S-4XL

SYH-501D1-7

- 4-way stretch fabric for ease of movement and added comfort
- 300D Oxford reinforced panels and knee pad pockets
- Drawstring waist for wearer comfort
- Pockets for tool storage
- Crotch gusset to reduce seam stress and prevent seam failure
- Waist sizes S 4XL
- Heat applied 'reflect-tex' tape for comfort
- Loadable knee pad pockets to fit Supertouch kneepads
- · Slim fit leg design