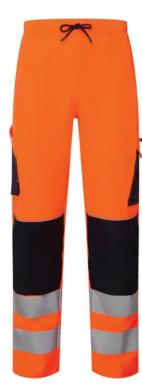

### Hi-Vis Eco Stretch Jogger

Yellow/Navy

S-4XL

SYH-501C1-7

Orange/Navy

S-4XL

SYH-501D1-7

- 4-way stretch fabric for ease of movement and added comfort
- 300D Oxford reinforced panels and knee pad pockets
- Drawstring waist for wearer comfort
- Pockets for tool storage
- Crotch gusset to reduce seam stress and prevent seam failure
- Waist sizes S 4XL
- Heat applied 'reflect-tex' tape for comfort
- Loadable knee pad pockets to fit Supertouch kneepads
- · Slim fit leg design